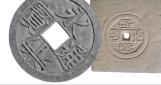

## **GUMNUT GARDEN EDGING**

The Outback Garden Edging has the Timber texture of our sleepers in a charcoal colour. The block is 700mm (longest edge) x 125mm wide x 75mm thick. The ends are cut on a 22.5 degree angle. This allows the blocks to be set in a straight row as well as being able to create curves. The angled edge allows the blocks to turn a 90 degree corner with just one block on the diagonal.